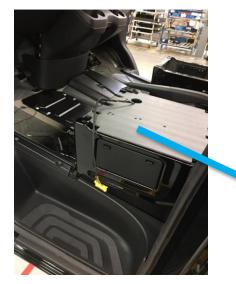

## Sprinter MY2019 Additional Speaker code EP7

The pre-installation for the additional speakers (code EP7) is located in the driver seat box (please see the photos). The code EP7 allows upfitters to install additional speakers to rear for all types of vehicle including cab-chassis.