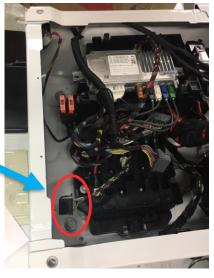

## Sprinter MY2019 Additional Speaker code EP7

The pre-installation for the additional speakers (code EP7) is located in the driver seat box (please see the photos). The code EP7 allows upfitters to install additional speakers to rear for all types of vehicle including cab-chassis.

#### **Connector pining details**

| Wire type  | Color         | PIN | Side       |
|------------|---------------|-----|------------|
| Audio High | Green\Pink    | 7   | Rear left  |
| Audio Low  | Green\Black   | 8   |            |
| Audio High | Violet\Yellow | 1   | Rear right |
| Audio Low  | Violet\Black  | 2   |            |

Please contact ASAP Distribution company for getting matting connector and ask for matting connector for part number 17848 000 000