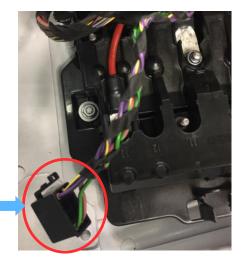

## Sprinter MY2019 Additional Speaker code EP7

The pre-installation for the additional speakers (code EP7) is located in the driver seat box (please see the photos). The code EP7 allows upfitters to install additional speakers to rear for all types of vehicle including cab-chassis.