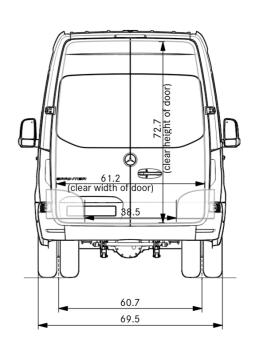

All dimensions refer to the standard version and the base tyres. In laden condition all axles are fully loaded (see table).

We reserve all rights for this drawing. The drawing may neither be copied nor passed on to any third person.

Dimensions are subject to a tolerance of up to +/- 3%.

Panel van A3LH2/RWD 4X2/170 907.655.13