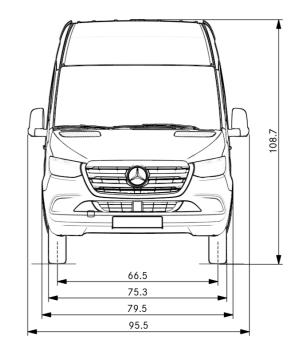

| Dimensions & weights:                        |       |         |                       | Importa    |
|----------------------------------------------|-------|---------|-----------------------|------------|
| Cargo area [ft²]                             |       | 0,604   |                       | - It is th |
| Cargo volume [ft <sup>3</sup> ]              |       | 430,1   |                       | for hor    |
| Luggage area [ft <sup>2</sup> ]              |       | N/A     |                       | - The dr   |
| Luggage volume [ft]                          |       | N/A     |                       | - Please   |
| Turning clearance circle - curb to curb [ft] |       | 52,4    |                       | config     |
| Gross vehicle weight [lbs]                   |       | 11030   |                       | - Option   |
| Permissable front axle load [lbs]            |       | 4081    |                       | from fe    |
| Permissable rear axle load [lbs]             |       | 7721    |                       | - Our in:  |
|                                              |       |         |                       | when       |
|                                              |       |         |                       | All dime   |
|                                              | laden | unladen |                       | In lader   |
| Vehicle height [inch]                        | 104,5 | 108,7   |                       |            |
| Minimal ground clearance [inch]              | 8,0   | 8,1     |                       |            |
| Driver's door step height [inch]             | 17,1  | 19,3    | Base tyres:           |            |
| Side cargo step height [inch]                | 18,2  | 20,9    | Front axle 215/85 R16 | ]          |
|                                              |       |         | Rear axle 215/85 R16  |            |
|                                              |       |         |                       |            |

All dimensions refer to the standard version and the base tyres. In laden condition all axles are fully loaded (see table).

We reserve all rights for this drawing. The drawing may neither be copied nor passed on to any third person.

Dimensions are subject to a tolerance of up to +/- 3%.

Panel van A3LH2/RWD 4X2/170 907.655.13