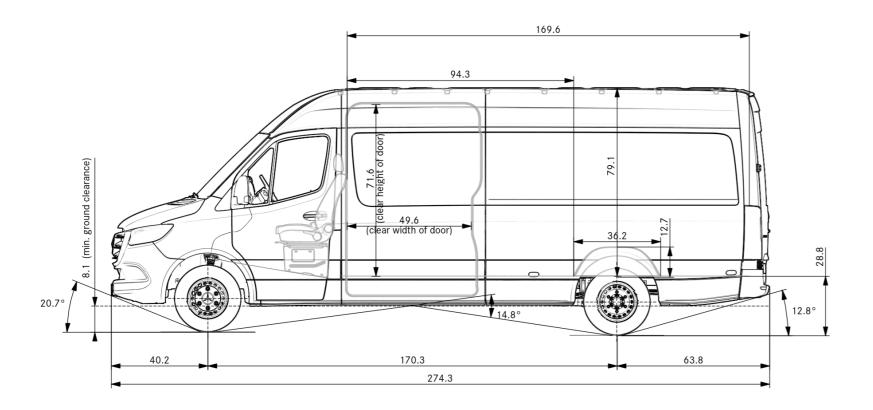

| Dimensions & weights:                        |       |         |                       | Importa    |
|----------------------------------------------|-------|---------|-----------------------|------------|
| Cargo area [ft²]                             |       | 0,604   |                       | - It is th |
| Cargo volume [ft <sup>3</sup> ]              |       | 430,1   |                       | for hor    |
| Luggage area [ft <sup>2</sup> ]              |       | N/A     |                       | - The dr   |
| Luggage volume [ft]                          |       | N/A     |                       | - Please   |
| Turning clearance circle - curb to curb [ft] |       | 52,4    |                       | config     |
| Gross vehicle weight [lbs]                   |       | 11030   |                       | - Option   |
| Permissable front axle load [lbs]            |       | 4081    |                       | from fe    |
| Permissable rear axle load [lbs]             |       | 7721    |                       | - Our in:  |
|                                              |       |         |                       | when       |
|                                              |       |         |                       | All dime   |
|                                              | laden | unladen |                       | In lader   |
| Vehicle height [inch]                        | 104,5 | 108,7   |                       |            |
| Minimal ground clearance [inch]              | 8,0   | 8,1     |                       |            |
| Driver's door step height [inch]             | 17,1  | 19,3    | Base tyres:           |            |
| Side cargo step height [inch]                | 18,2  | 20,9    | Front axle 215/85 R16 | ]          |
|                                              |       |         | Rear axle 215/85 R16  |            |
|                                              |       |         |                       |            |

All dimensions refer to the standard version and the base tyres. In laden condition all axles are fully loaded (see table).

We reserve all rights for this drawing. The drawing may neither be copied nor passed on to any third person.

Dimensions are subject to a tolerance of up to +/- 3%.

Panel van A3LH2/RWD 4X2/170 907.655.13