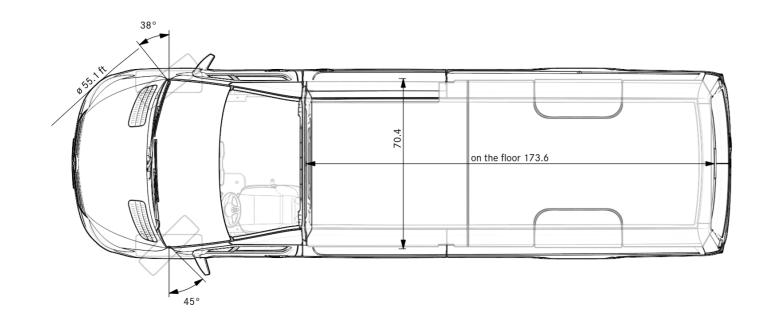

| Dimensions & weights:                        |       |         |                       | Importa    |
|----------------------------------------------|-------|---------|-----------------------|------------|
| Cargo area [ft²]                             |       | 0,604   |                       | - It is th |
| Cargo volume [ft <sup>3</sup> ]              |       | 430,1   |                       | for hor    |
| Luggage area [ft <sup>2</sup> ]              |       | N/A     |                       | - The dr   |
| Luggage volume [ft]                          |       | N/A     |                       | - Please   |
| Turning clearance circle - curb to curb [ft] |       | 52,4    |                       | config     |
| Gross vehicle weight [lbs]                   |       | 11030   |                       | - Option   |
| Permissable front axle load [lbs]            |       | 4081    |                       | from fe    |
| Permissable rear axle load [lbs]             |       | 7721    |                       | - Our in:  |
|                                              |       |         |                       | when       |
|                                              |       |         |                       | All dime   |
|                                              | laden | unladen |                       | In lader   |
| Vehicle height [inch]                        | 104,5 | 108,7   |                       |            |
| Minimal ground clearance [inch]              | 8,0   | 8,1     |                       |            |
| Driver's door step height [inch]             | 17,1  | 19,3    | Base tyres:           |            |
| Side cargo step height [inch]                | 18,2  | 20,9    | Front axle 215/85 R16 | ]          |
|                                              |       |         | Rear axle 215/85 R16  |            |
|                                              |       |         |                       |            |

All dimensions refer to the standard version and the base tyres. In laden condition all axles are fully loaded (see table).

We reserve all rights for this drawing. The drawing may neither be copied nor passed on to any third person.

Dimensions are subject to a tolerance of up to +/- 3%.

Panel van A3LH2/RWD 4X2/170 907.655.13