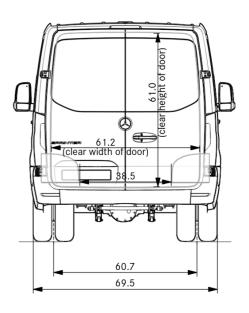

| Dimensions & weights:                        |       |         |                       | Important notes:                                                         |
|----------------------------------------------|-------|---------|-----------------------|--------------------------------------------------------------------------|
| Cargo area [ft <sup>2</sup> ]                |       | 0,463   |                       | - It is the responsibility of the bodybuilder to ensure that the vehicle |
| Cargo volume [ft <sup>3</sup> ]              |       | 281,1   |                       | for homologation after the body has been mounted.                        |
| Luggage area [ft <sup>2</sup> ]              |       | N/A     |                       | - The drawing is simplified to some extent and is not legally binding.   |
| Luggage volume [ft]                          |       | N/A     |                       | - Please check whether the drawing specification complies with the       |
| Turning clearance circle - curb to curb [ft] |       | 45,2    |                       | configuration of your order.                                             |
| Gross vehicle weight [lbs]                   |       | 11030   |                       | - Optional equipment codes not listed here, KW-codes and changes         |
| Permissable front axle load [lbs]            |       | 4081    |                       | from feasibility checks are not included in the drawing.                 |
| Permissable rear axle load [lbs]             |       | 7721    |                       | - Our instructions for the manufacture of superstructures must be of     |
|                                              |       |         |                       | when planning to fit bodies of other than Mercedes-Benz manufact         |
|                                              |       |         |                       | All dimensions refer to the standard version and the base tyres.         |
|                                              | laden | unladen |                       | In laden condition all axles are fully loaded (see table).               |
| Vehicle height [inch]                        | 93,2  | 97,9    |                       |                                                                          |
| Minimal ground clearance [inch]              | 8,0   | 8,1     |                       |                                                                          |
| Driver's door step height [inch]             | 17,2  | 19,7    | Base tyres:           |                                                                          |
| Side cargo step height [inch]                | 18,3  | 21,7    | Front axle 215/85 R16 |                                                                          |
|                                              |       |         | Rear axle 215/85 R16  |                                                                          |