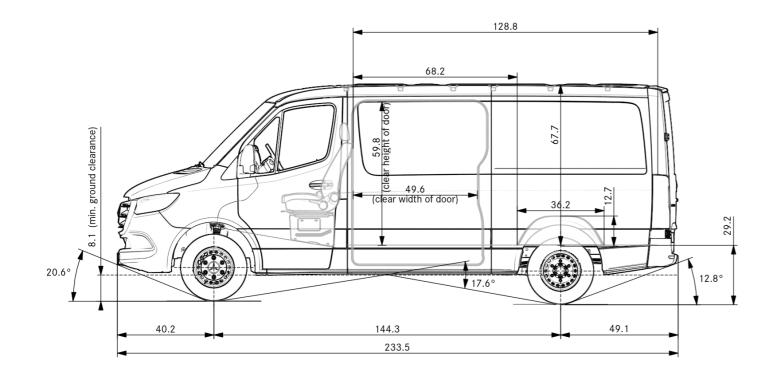

| Dimensions & weights:                        |       |         |                       | Important notes:                                                         |
|----------------------------------------------|-------|---------|-----------------------|--------------------------------------------------------------------------|
| Cargo area [ft <sup>2</sup> ]                |       | 0,463   |                       | - It is the responsibility of the bodybuilder to ensure that the vehicle |
| Cargo volume [ft <sup>3</sup> ]              |       | 281,1   |                       | for homologation after the body has been mounted.                        |
| Luggage area [ft <sup>2</sup> ]              |       | N/A     |                       | - The drawing is simplified to some extent and is not legally binding.   |
| Luggage volume [ft]                          |       | N/A     |                       | - Please check whether the drawing specification complies with the       |
| Turning clearance circle - curb to curb [ft] |       | 45,2    |                       | configuration of your order.                                             |
| Gross vehicle weight [lbs]                   |       | 11030   |                       | - Optional equipment codes not listed here, KW-codes and changes         |
| Permissable front axle load [lbs]            |       | 4081    |                       | from feasibility checks are not included in the drawing.                 |
| Permissable rear axle load [lbs]             |       | 7721    |                       | - Our instructions for the manufacture of superstructures must be of     |
|                                              |       |         |                       | when planning to fit bodies of other than Mercedes-Benz manufact         |
|                                              |       |         |                       | All dimensions refer to the standard version and the base tyres.         |
|                                              | laden | unladen |                       | In laden condition all axles are fully loaded (see table).               |
| Vehicle height [inch]                        | 93,2  | 97,9    |                       |                                                                          |
| Minimal ground clearance [inch]              | 8,0   | 8,1     |                       |                                                                          |
| Driver's door step height [inch]             | 17,2  | 19,7    | Base tyres:           |                                                                          |
| Side cargo step height [inch]                | 18,3  | 21,7    | Front axle 215/85 R16 |                                                                          |
|                                              |       |         | Rear axle 215/85 R16  |                                                                          |