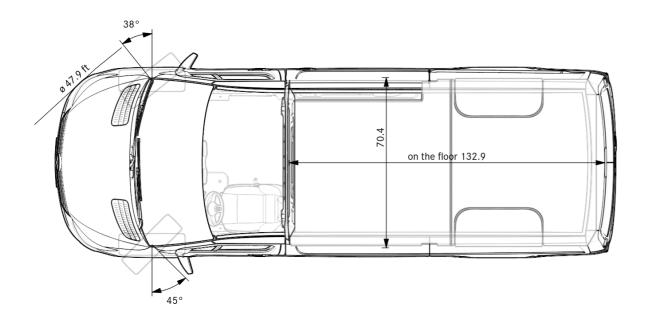

| Dimensions & weights:                        |       |         |                       | Important notes:                                                         |
|----------------------------------------------|-------|---------|-----------------------|--------------------------------------------------------------------------|
| Cargo area [ft <sup>2</sup> ]                |       | 0,463   |                       | - It is the responsibility of the bodybuilder to ensure that the vehicle |
| Cargo volume [ft <sup>3</sup> ]              |       | 281,1   |                       | for homologation after the body has been mounted.                        |
| Luggage area [ft <sup>2</sup> ]              |       | N/A     |                       | - The drawing is simplified to some extent and is not legally binding.   |
| Luggage volume [ft]                          |       | N/A     |                       | - Please check whether the drawing specification complies with the       |
| Turning clearance circle - curb to curb [ft] |       | 45,2    |                       | configuration of your order.                                             |
| Gross vehicle weight [lbs]                   |       | 11030   |                       | - Optional equipment codes not listed here, KW-codes and changes         |
| Permissable front axle load [lbs]            |       | 4081    |                       | from feasibility checks are not included in the drawing.                 |
| Permissable rear axle load [lbs]             |       | 7721    |                       | - Our instructions for the manufacture of superstructures must be of     |
|                                              |       |         |                       | when planning to fit bodies of other than Mercedes-Benz manufact         |
|                                              |       |         |                       | All dimensions refer to the standard version and the base tyres.         |
|                                              | laden | unladen |                       | In laden condition all axles are fully loaded (see table).               |
| Vehicle height [inch]                        | 93,2  | 97,9    |                       |                                                                          |
| Minimal ground clearance [inch]              | 8,0   | 8,1     |                       |                                                                          |
| Driver's door step height [inch]             | 17,2  | 19,7    | Base tyres:           |                                                                          |
| Side cargo step height [inch]                | 18,3  | 21,7    | Front axle 215/85 R16 |                                                                          |
|                                              |       |         | Rear axle 215/85 R16  |                                                                          |