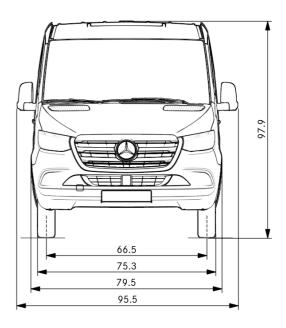

| Dimensions & weights:                        |       |         |                       | Important notes:                                                         |
|----------------------------------------------|-------|---------|-----------------------|--------------------------------------------------------------------------|
| Cargo area [ft <sup>2</sup> ]                |       | 0,463   |                       | - It is the responsibility of the bodybuilder to ensure that the vehicle |
| Cargo volume [ft <sup>3</sup> ]              |       | 281,1   |                       | for homologation after the body has been mounted.                        |
| Luggage area [ft <sup>2</sup> ]              |       | N/A     |                       | - The drawing is simplified to some extent and is not legally binding.   |
| Luggage volume [ft]                          |       | N/A     |                       | - Please check whether the drawing specification complies with the       |
| Turning clearance circle - curb to curb [ft] |       | 45,2    |                       | configuration of your order.                                             |
| Gross vehicle weight [lbs]                   |       | 11030   |                       | - Optional equipment codes not listed here, KW-codes and changes         |
| Permissable front axle load [lbs]            |       | 4081    |                       | from feasibility checks are not included in the drawing.                 |
| Permissable rear axle load [lbs]             |       | 7721    |                       | - Our instructions for the manufacture of superstructures must be of     |
|                                              |       |         |                       | when planning to fit bodies of other than Mercedes-Benz manufact         |
|                                              |       |         |                       | All dimensions refer to the standard version and the base tyres.         |
|                                              | laden | unladen |                       | In laden condition all axles are fully loaded (see table).               |
| Vehicle height [inch]                        | 93,2  | 97,9    |                       |                                                                          |
| Minimal ground clearance [inch]              | 8,0   | 8,1     |                       |                                                                          |
| Driver's door step height [inch]             | 17,2  | 19,7    | Base tyres:           |                                                                          |
| Side cargo step height [inch]                | 18,3  | 21,7    | Front axle 215/85 R16 |                                                                          |
|                                              |       |         | Rear axle 215/85 R16  |                                                                          |