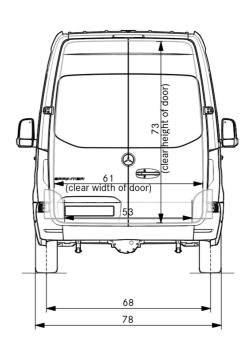

All dimensions refer to the standard version and the base tyres. In laden condition all axles are fully loaded (see table).

We reserve all rights for this drawing. The drawing may neither be copied nor passed on to any third person.

Dimensions are subject to a tolerance of up to +/- 3%.

Panel van A3LH2/RWD 4X2/170 907.645.13