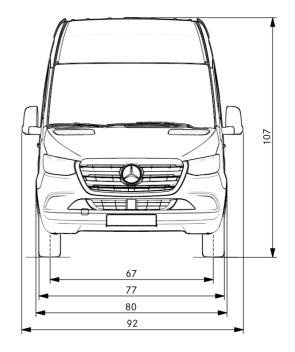

All dimensions refer to the standard version and the base tyres. In laden condition all axles are fully loaded (see table).

We reserve all rights for this drawing. The drawing may neither be copied nor passed on to any third person.

Dimensions are subject to a tolerance of up to +/- 3%.

Panel van A3LH2/RWD 4X2/170 907.645.13