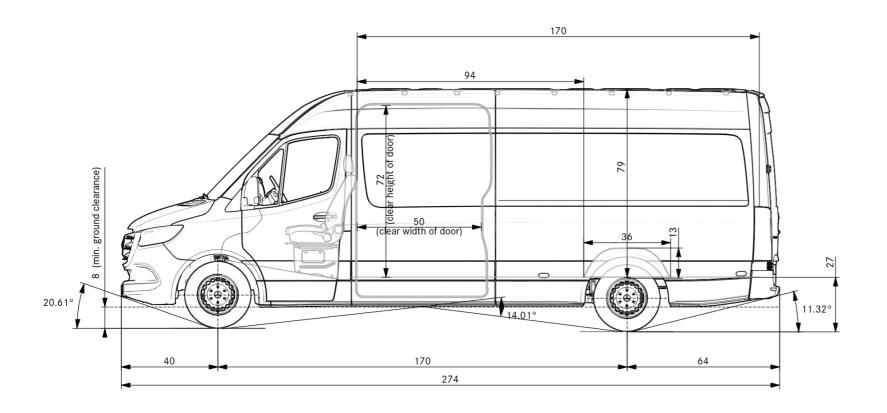

All dimensions refer to the standard version and the base tyres. In laden condition all axles are fully loaded (see table).

We reserve all rights for this drawing. The drawing may neither be copied nor passed on to any third person.

Dimensions are subject to a tolerance of up to +/- 3%.

Panel van A3LH2/RWD 4X2/170 907.645.13