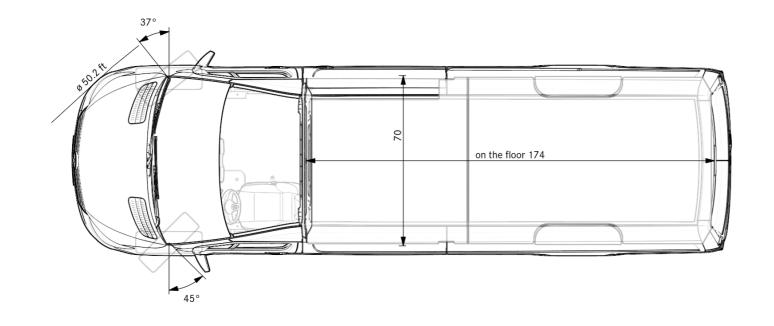

| Dimensions & weights:                        |              |         |                                      | Imp    |
|----------------------------------------------|--------------|---------|--------------------------------------|--------|
| Cargo area [ft²]                             |              | 0,636   |                                      | - It i |
| Cargo volume [ft <sup>3</sup> ]              |              | 488,1   |                                      | for    |
| Luggage area [ft²]                           |              | N/A     |                                      | - Th   |
| Luggage volume [ft]                          |              | N/A     |                                      | - Ple  |
| Turning clearance circle - curb to curb [ft] |              | 47,2    |                                      | co     |
| Gross vehicle weight [lbs]                   |              | 9050    |                                      | - Op   |
| Permissable front axle load [lbs]            |              | 4101    |                                      | fro    |
| Permissable rear axle load [lbs]             |              | 5359    |                                      | - Oı   |
|                                              |              |         |                                      | wh     |
|                                              |              |         |                                      | All    |
|                                              | laden        | unladen |                                      | In la  |
| Vehicle height [inch]                        | 103,2        | 107,3   |                                      |        |
| MC C I I I I I I I I I I I I I I I I I I     | 7,8          | 8,0     |                                      |        |
| Minimal ground clearance [inch]              |              |         |                                      |        |
| Driver's door step height [inch]             | 16,7         | 19,0    | Base tyres:                          |        |
|                                              | 16,7<br>17,6 | 1 ′     | Base tyres:<br>Front axle 245/75 R16 |        |

All dimensions refer to the standard version and the base tyres. In laden condition all axles are fully loaded (see table).

We reserve all rights for this drawing. The drawing may neither be copied nor passed on to any third person.

Dimensions are subject to a tolerance of up to +/- 3%.

Panel van A3LH2/RWD 4X2/170 907.645.13